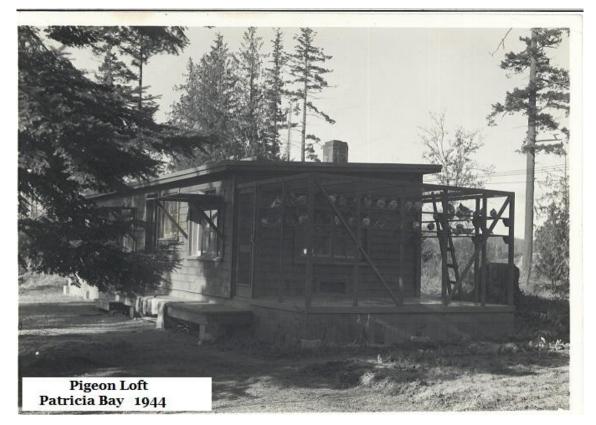

At 5:00 pm on December 6<sup>th</sup>, a bedraggled carrier pigeon, No. 43 RCAF 1064, returned to its loft at Patricia Bay. The pigeon had been issued to Flight Officer Nash on December 2<sup>nd</sup> and belonged to Canso 11086. It was exhausted, but showed no sign of having been in a crash. The droppings present on its upper tail feathers suggested that it had remained inside its box until the morning after the aircraft went missing.

The RCAF operated homing pigeons for more than 25 years. They were carried aboard military aircraft for emergency use, as the birds were more reliable and lighter than the tube based radios of the time. The purpose was to use them to send a message back to the base if a plane was downed.

In 1920 Jericho Beach Station in Vancouver became the first station to establish a Pigeon Division. By 1944 there were 30 pigeon lofts in Canada; 16 on the west coast and 14 on the east coast. At its peak the Pigeon Division had one officer and over 300 enlisted men. Pigeons also served in Europe with Bomber and Coastal Command,

Special lofts for the birds were constructed, and airmen of the Pigeon Division were instructed in the raising and caring of homing pigeons. Pigeons were used throughout the war at Patricia Bay Station, where, for exercise, the birds were regularly released in Victoria and left to fly home.