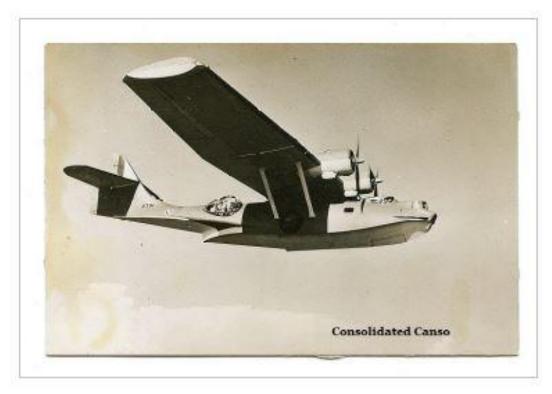

In September 1944, Louis was posted to No. 3 OTU at Patricia Bay. His wife

moved to Vancouver Island with him and lived in Sidney.

Less than three months later, Louis was second pilot on Consolidated Canso 11086 when it was reported missing on a training flight. In May 1945 a letter was sent to his wife confirming that searches for the aircraft had been unsuccessful and the crew was now officially presumed dead, but the letter was sent to the Sidney address and Lorraine, who had returned to Toronto, never received it. She wrote to the RCAF in June 1945 asking for information. The aircraft was located a month later and Louis was buried with the rest of the crew next to the crashed plane. On 31 August 1945 a letter finally confirming that Louis had died was sent to his relatives.

## **Details of Crash**

On 2 December 1944, the crew of Consolidated Canso 11086 were briefed for a night navigation exercise to begin at 4:30 pm. The crew members were:

Sergeant Robert Davidson Flying Officer Louis Day Pilot Officer John Mahoney Flying Officer Robert Nash Sergeant Joseph Patenaude Pilot Officer Frank Porter Flight Lt. George Ramsay Pilot Officer Alonzo Staples Sergeant Joseph Trudel Flight Engineer